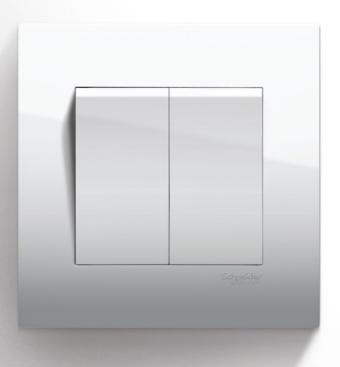

### Vivace Style and Function

## VIVACE Style and Function

Inspired by the influential Bauhaus movement, Vivace expresses a pleasing form follows function. With a slim and trim profile, the sleek clean lines and subtle curves manifest an art of simple, elegant minimalism. Every piece in this robustly constructed range sits perfectly within the context of any modern interior design.

Vivace, a style of modern simplicity that is always within your reach.

## Express my style.