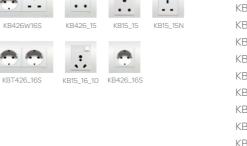

# 

| KB31RF25U                                            | I Gang 250 VA Fan Speed Controller                                    |
|------------------------------------------------------|-----------------------------------------------------------------------|
|                                                      |                                                                       |
| KB15_5                                               | 5A 250V 1 Gang Switched Socket                                        |
| KB15_10                                              | 10A 250V 1 Gang 2/3 Pin Switched Socket                               |
| KB426US                                              | 10A 250V 1 Gang 2 Pin Universal Socket                                |
| KB426US2                                             | 10A 250V 2 Gang 2 Pin Universal Socket                                |
| <b426< td=""><td>13A 250V 1 Gang Socket</td></b426<> | 13A 250V 1 Gang Socket                                                |
| KBT426                                               | 13A 250V Twin Gang Socket                                             |
| KB15                                                 | 13A 250V 1 Gang Switched Socket                                       |
| KB15N                                                | 13A 250V 1 Gang Switched Socket with Neon                             |
| KB25                                                 | 13A 250V Twin Gang Switched Socket                                    |
| KB25N                                                | 13A 250V Twin Gang Switched Socket with Neon                          |
| KB15L                                                | 13A 250V 1 Gang Large Dolly Switched Socket                           |
| KB15LN                                               | 13A 250V 1 Gang Large Dolly Switched Socket with Neon                 |
| KB25L                                                | 13A 250V Twin Gang Large Dolly Switched Socket                        |
| KB25LN                                               | 13A 250V Twin Gang Large Dolly Switched Socket with Neon              |
| KB15LDN                                              | 13A 250V 1 Gang Double Pole Large Dolly Switched Socket with Neon     |
| KB25LDN                                              | 13A 250V Twin Gang Double Pole Large Dolly Switched Socket with Neon  |
| KB413S                                               | 13A 250V 1 Gang 3 Pin Universal Socket                                |
| KB113LS                                              | 13A 250V 1 Gang 3 Pin Large Dolly Switched Universal Socket           |
| KB113LSN                                             | 13A 250V 1 Gang 3 Pin Large Dolly Switched Universal Socket with Neon |
| KB426W16S                                            | 13A 250V 1 Gang Socket & 16A 250V 1 Gang Schuko Socket with Shutter   |
| KB426_15                                             | 15A 250V 1 Gang Socket                                                |
| KB15_15                                              | 15A 250V 1 Gang Switched Socket                                       |
| KB15_15N                                             | 15A 250V 1 Gang Switched Socket with Neon                             |
| KB15_16_10                                           | 16A 250V 1 Gang 3 Pin Switched Socket                                 |
| KB426_16S                                            | 16A 250V 1 Gang Schuko Socket with Shutter                            |
| KBT426_16S                                           | 16A 250V Twin Gang Schuko Socket with Shutter                         |
|                                                      |                                                                       |
|                                                      |                                                                       |